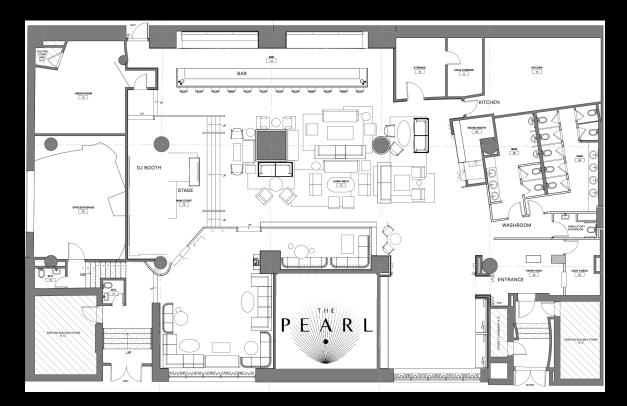

#### THE SPACE

Capacity: standing 600, sitting 120

Living room & bar, main stage, upper VIP level, plus private backstage green room (or additional VIP room)

# THE STACE

(+ backstage VIP/green room)

# UPPER VIP LEVEL (AT THE MAIN STAGE) + optional, wrap around privacy curtain

# UPPER VIP LEVE (AT THE MAIN STACE)

optional, wrap around privacy curtain