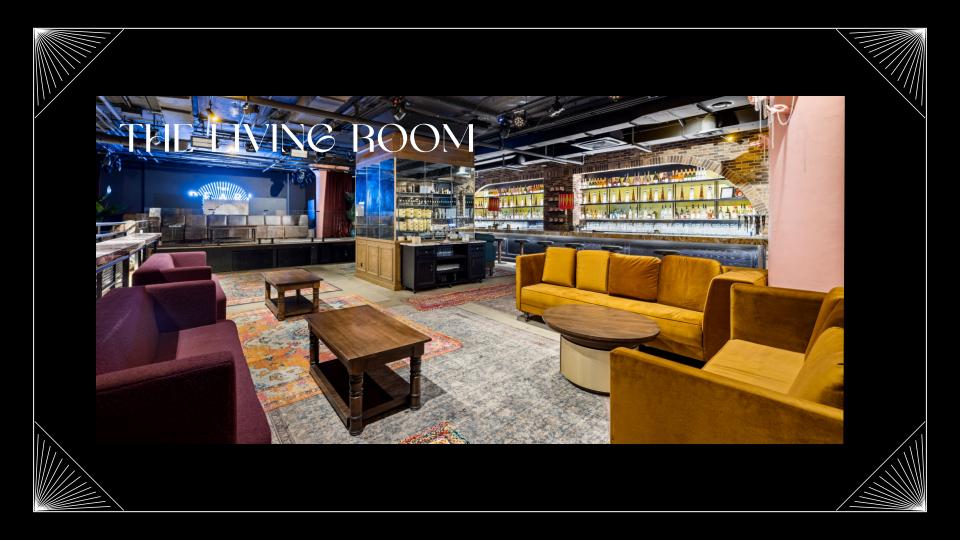

#### WHERE FANTASY AND REALITY COLLIDE...

The Pearl oozes sexiness & glamour, welcoming the curious with plush seating, velvet drapery, sparkling chandeliers, and its famously XXL performance stage & screen at the centre of the action. Imaginative entertainment, luxury bottle service experiences and big show/intimate space atmosphere differentiates this one-of-a-kind, boutique late night destination.

#### THE SPACE

Capacity: standing 600, sitting 120

Living room & bar, main stage, upper VIP level, plus private backstage green room (or additional VIP room)