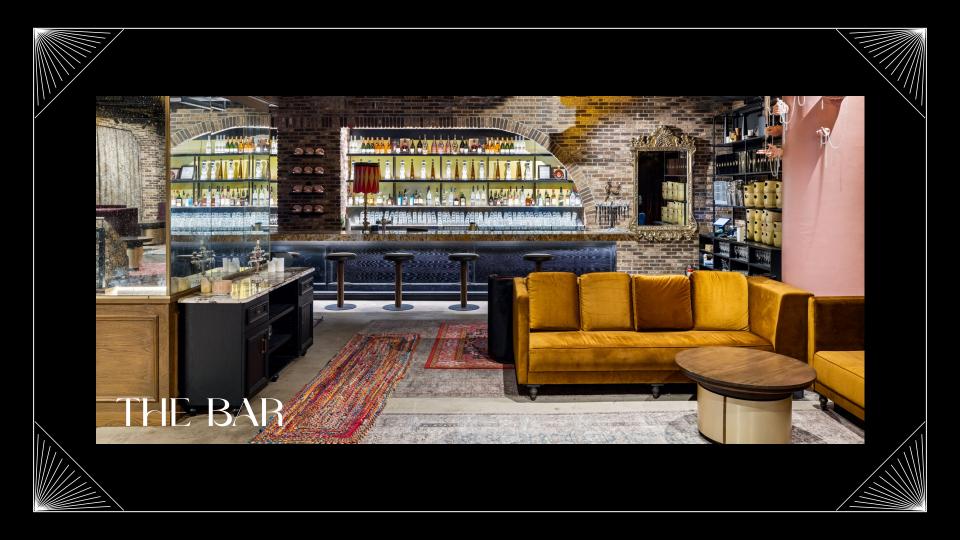

#### THE SPACE

Capacity: standing 600, sitting 120

Living room & bar, main stage, upper VIP level, plus private backstage green room (or additional VIP room)